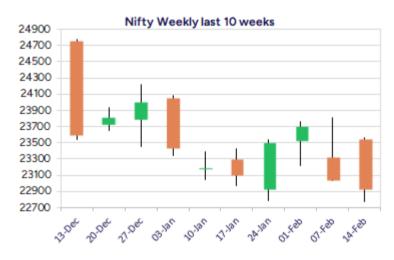

#### Nifty retest 22800 zone; ends below 23000 level

Nifty with weak bias once again retested the 22800 zone with pessimism creeping in and sentiment precariously placed. BankNifty amid volatility witnessed a slide with pressure building up and managed to close above the 49000 zone. The advance decline turned weak with a ratio of 1:4 at close.

#### Nifty daily range 22700-23200

Nifty plunged significantly after the opening session to retest the 22800 zone for the third time and witnessed a decent pullback to close above the 22900 level with some hopes sustained for upward movement of the index. The index is subjected to selling pressure with the overall bias weakened and as mentioned earlier, it would need a decisive breach above the 23300-23350 zone to establish conviction and anticipate for further rise.