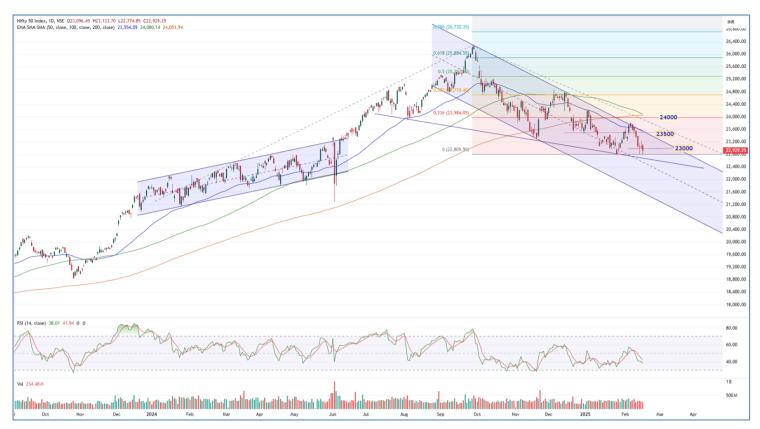

## Nifty Daily chart with RSI indicator

#### Nifty retest 22800 zone; ends below 23000 level

Nifty with weak bias once again retested the 22800 zone with pessimism creeping in and sentiment precariously placed. BankNifty amid volatility witnessed a slide with pressure building up and managed to close above the 49000 zone. The advance decline turned weak with a ratio of 1:4 at close.

#### Nifty daily range 22700-23200

Nifty plunged significantly after the opening session to retest the 22800 zone for the third time and witnessed a decent pullback to close above the 22900 level with some hopes sustained for upward movement of the index. The index is subjected to selling pressure with the overall bias weakened and as mentioned earlier, it would need a decisive breach above the 23300-23350 zone to establish conviction and anticipate for further rise.