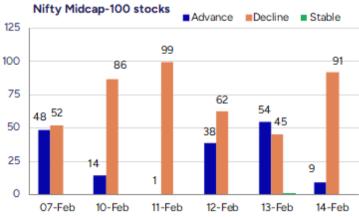

#### Nifty retest 22800 zone; ends below 23000 level

Nifty with weak bias once again retested the 22800 zone with pessimism creeping in and sentiment precariously placed. BankNifty amid volatility witnessed a slide with pressure building up and managed to close above the 49000 zone. The advance decline turned weak with a ratio of 1:4 at close.