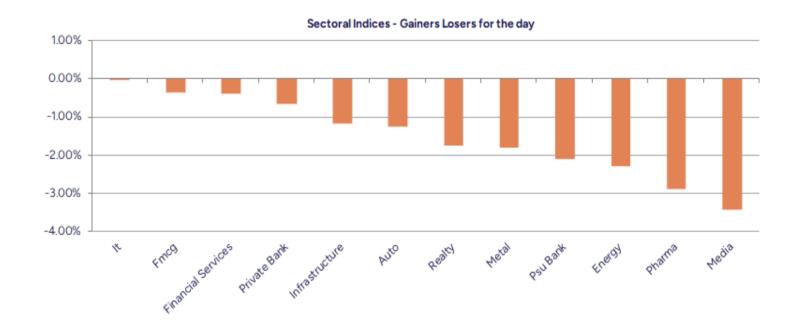

fra         | 337.65         | -5.71        | 358.1   |
| Saregama India         | 486.75         | -5.58        | 515.51  |
| Renaissance            | 130.38         | -5.43        | 137.87  |
| Manappuram Fin         | 178.15         | -5.37        | 188.25  |
| Marksans Pharma        | 230.69         | -4.88        | 242.52  |
| Indo Tech Trans        | 2113.7         | -4.77        | 2219.62 |
| Signpost India         | 268.65         | -4.73        | 282     |
| HRH Next               | 66.15          | -4.72        | 69.43   |
| Krebs Biochem          | 82.06          | -4.63        | 86.04   |
| <b>BLS Internation</b> | 375.3          | -4.52        | 393.06  |

\* Stocks crossing above its Simple Moving Average (200DMA)

\* Stocks crossing below its Simple Moving Average (200DMA)



Stocks witnessing a volume surge as compared to their 5 day average volur

Watch out for the stocks that have seen a huge spurt in its share price over the last three days

|                 | Volume | Shocke | rs - NSE |           |       | Price Shockers - NSE |         |          |       |         |  |
|-----------------|--------|--------|----------|-----------|-------|----------------------|---------|----------|-------|---------|--|
| Company name    | LCP    | % Chg  | Volume   | Avg Vol * | % Chg | Company name         | LCP     | 3 days * | % Chg | Volume  |  |
| Macpower        | 978.45 | -20    | 283025   | 7721      | 3565  | Nitiraj Enginee      | 272.94  | 218.89   | 24.69 | 326417  |  |
| Emkay Taps      | 411    | -4.64  | 44550    | 1560      | 2756  | Indo Count