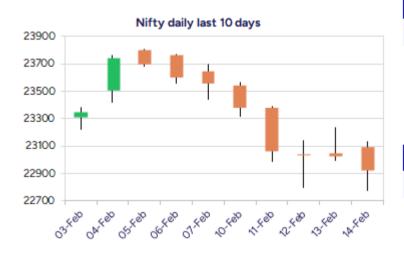

#### Nifty retest 22800 zone; ends below 23000 level

Nifty with weak bias once again retested the 22800 zone with pessimism creeping in and sentiment precariously placed. BankNifty amid volatility witnessed a slide with pressure building up and managed to close above the 49000 zone. The advance decline turned weak with a ratio of 1:4 at close.

#### Nifty daily range 22700-23200

Nifty plunged significantly after the opening session to retest the 22800 zone for the third time and witnessed a decent pullback to close above the 22900 level with some hopes sustained for upward movement of the index. The index is subjected to selling pressure with the overall bias weakened and as mentioned earlier, it would need a decisive breach above the 23300-23350 zone to establish conviction and anticipate for further rise.