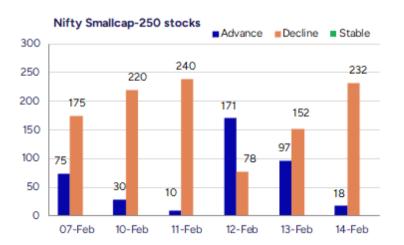

#### Nifty retest 22800 zone; ends below 23000 level

Nifty with weak bias once again retested the 22800 zone with pessimism creeping in and sentiment precariously placed. BankNifty amid volatility witnessed a slide with pressure building up and managed to close above the 49000 zone. The advance decline turned weak with a ratio of 1:4 at close.